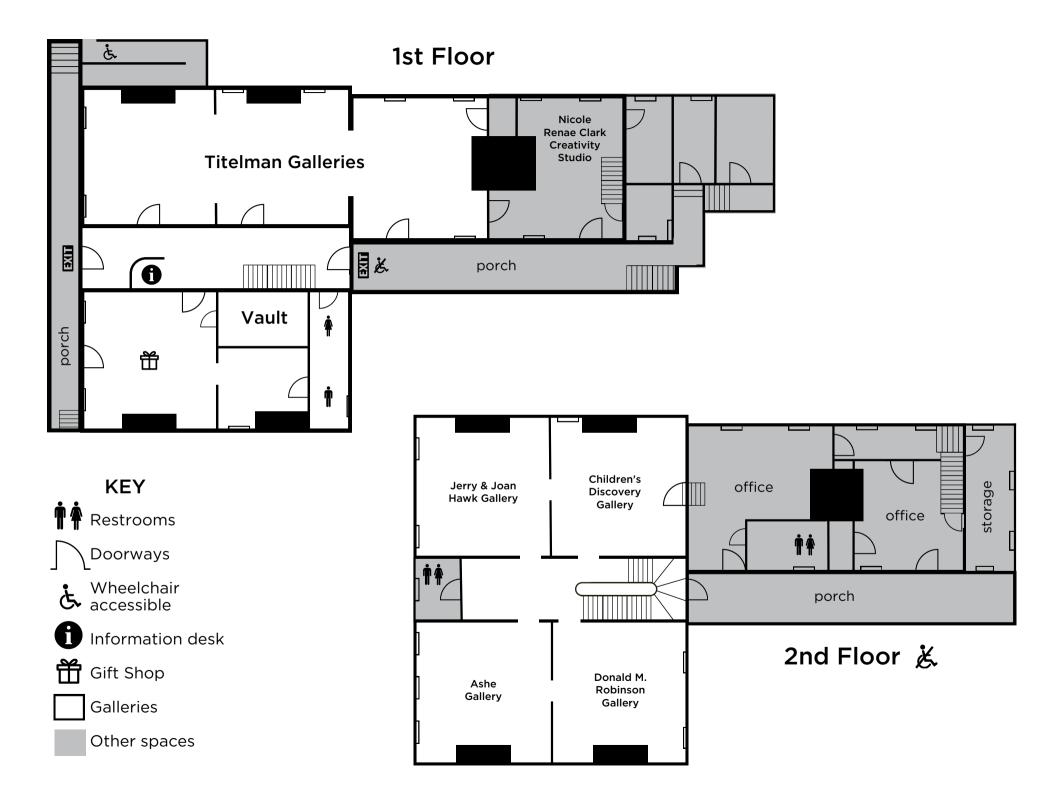

## ABOUT

Welcome to SAMA! Here you will learn about American and local art and artists. There are two spaces connected by a stairwell, the Paula and Dean Lemley Gallery. On the first floor, you'll find the Nicole Renae Clark Creativity Studio, gift shop, restrooms, and a series of 3 galleries: the Titelman Galleries. On the second floor, explore the Ashe, Donald M. Robinson, Jerry & Joan Hawk, and Children's Discovery Galleries.

The first floor is accessible to everybody. A video tour of the second floor galleries is available to view at the Information Desk.

The Information Desk has all the information you need on our activities, lectures, tours, schools programs, exhibitions and the artworks in the museum collection. Our Visitor's Services Associate will be happy to help you.

The Gift Shop is located at the front of the building and is wheelchair accessible.

We kindly request that you do not take umbrellas, liquids or food with you into the museum.

Thank you for visiting SAMA!